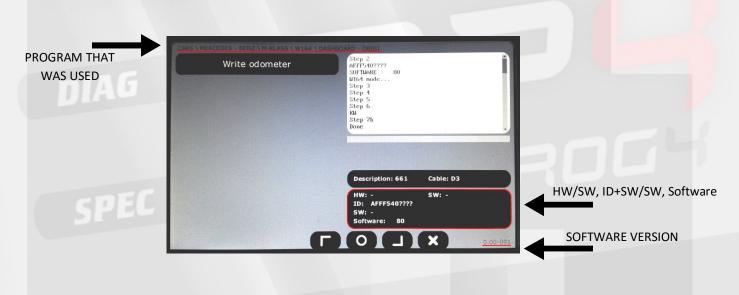

## **Technical Support enquiry should contain following information:**

- 1. DiagProg4 serial number,
- 2. DiagProg4 software version,
- 3. Program which has been used (full path eg. AUDI\A4\(8K0) 2007...\OBDII),
- 4. Manufacture year of vehicle (mm-yyyy),
- 5. HW/SW, ID+SW/SW, Software (module programming),
- 6. Attachments:
  - LOG file from DiagProg4 device,
  - Backup files from DiagProg4 device,
- 7. Description of the problem.

If you attach a screenshot of DiagProg4 programming it should contain relevant information marked below: