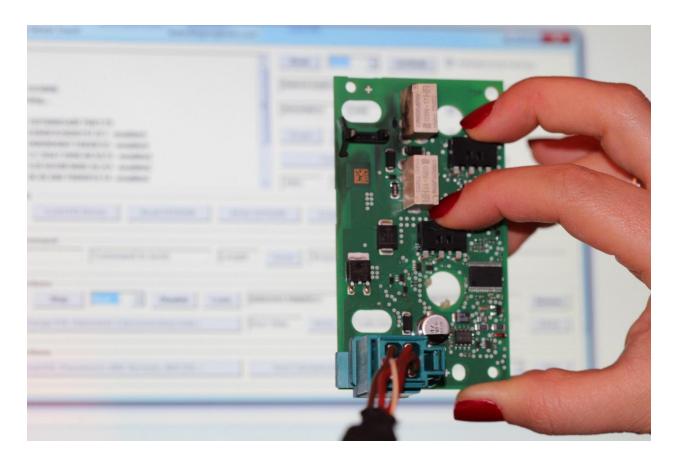

• Remove the ESL from the car, use star screw driver number 5 or 6 and open the ESL.

• Remove the board screw.

• Use a screw driver to pull the ESL board.

- Remove the ESL PCB, plug the power/K-Line socket.
- Press and hold the switch on top and click one read to check the switch functionality, software will show you the ESL in Locked position.