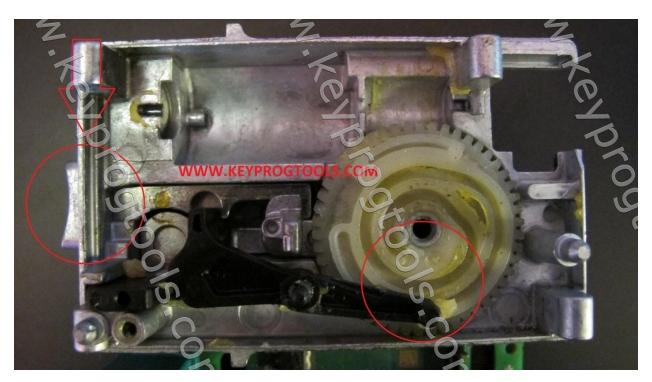

• Press and hold the 2 switches and click on read. You will see the ESL in Unlocked position.

- Keep holding the 2 switches and disconnect the power from the ESL, now NEC Calculation is on unlock position.
- Change the ESL Motor with new one and assemble the ESL on unlock position, it is recommend to put some grease under the ESL wheel.
- If you disconnect the power and the ESL is in Moving position, this will kill the ESL NEC after the assembling.

## P.S Hidden Defect Protection diodes Black traces around, it is carbon contamination from sparking DC Motor.

www.keyprogtools.com info@keyprogtools.com