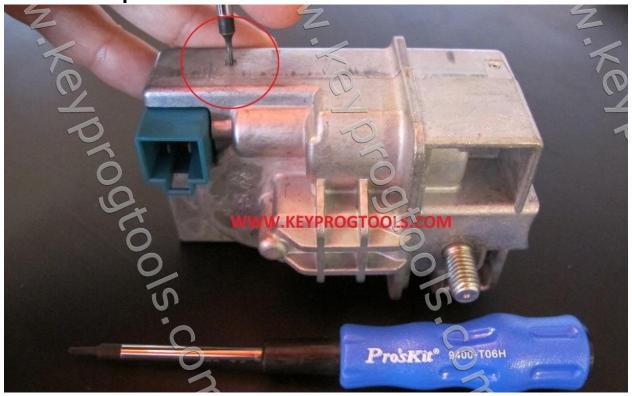

• Remove the ESL from the car, use star screw driver number 5 or 6 and open the ESL.

• Remove the board screw.

• Use a screw driver to pull the ESL board.

- Remove the ESL PCB, plug the power/K-Line socket.
- Press and hold the switch on top and click one read to check the switch functionality, software will show you the ESL in Locked position.