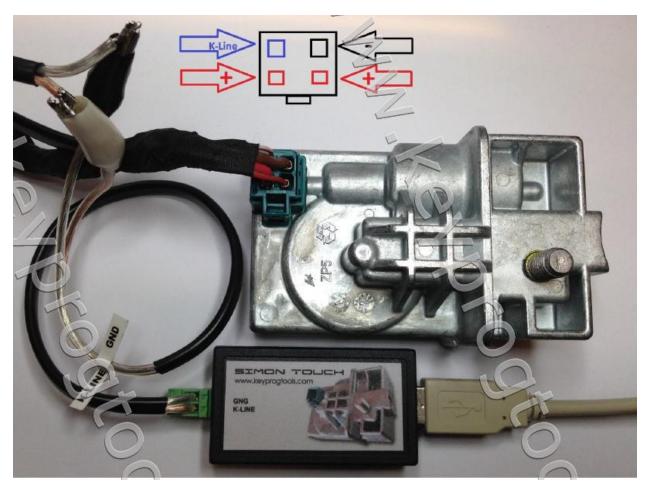

## **ESL Voltage must be 12V Minimum 8A**

- P.S CHANGING THE ESL MOTOR AND ASSEMBLING THE ESL WITHOUT REPARING THE NEC MOTOR POSITION WILL KILL THE ESL NEC, In this case you need to renew the ESL using STMB015 function.
- Plug the MB NEC Steering device by K-Line.

• Remove the ESL from the car, use star screw driver number 5 or 6 and open the ESL.

• Remove the board screw.

• Use a screw driver to pull the ESL board.

- Remove the ESL PCB, plug the power/K-Line socket.
- Press and hold the switch on top and click one read to check the switch functionality, software will show you the ESL in Locked position.

• Press and hold the 2 switches and click on read. You will see the ESL in Unlocked position.

- Keep holding the 2 switches and disconnect the power from the ESL, now NEC Calculation is on unlock position.
- Change the ESL Motor with new one and assemble the ESL on unlock position, it is recommend to put some grease under the ESL wheel.
- If you disconnect the power and the ESL is in Moving position, this will kill the ESL NEC after the assembling.