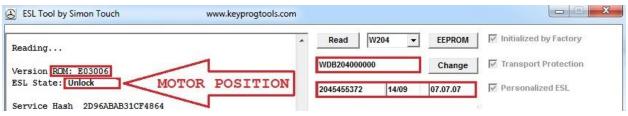

• Press and hold the 2 switches and click on read. You will see the ESL in Unlocked position.

- Keep holding the 2 switches and disconnect the power from the ESL, now NEC Calculation is on unlock position.
- Change the ESL Motor with new one and assemble the ESL on unlock position, it is recommend to put some grease under the ESL wheel.
- If you disconnect the power and the ESL is in Moving position, this will kill the ESL NEC after the assembling.