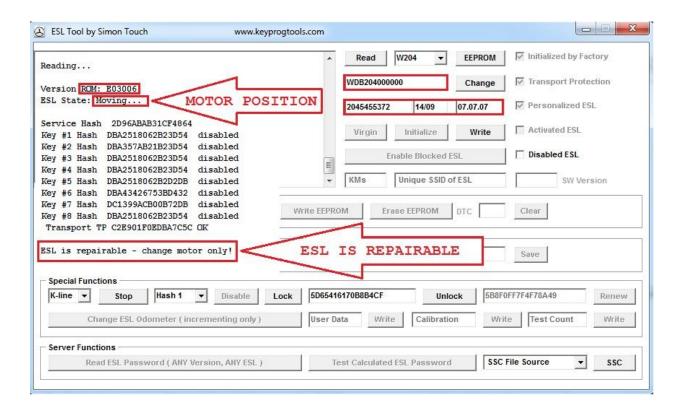

• Open the ALL IN ONE MB Software, and select ESL.

• Select K-line, connect and click on read.

• Device will show you if the ESL is reparable or not, ESL Status and Motor position.

If it's repairable, follow the instructions to test the ESL switches, fix the ESL NEC moving position, and change the ESL Motor without killing the ESL NEC.