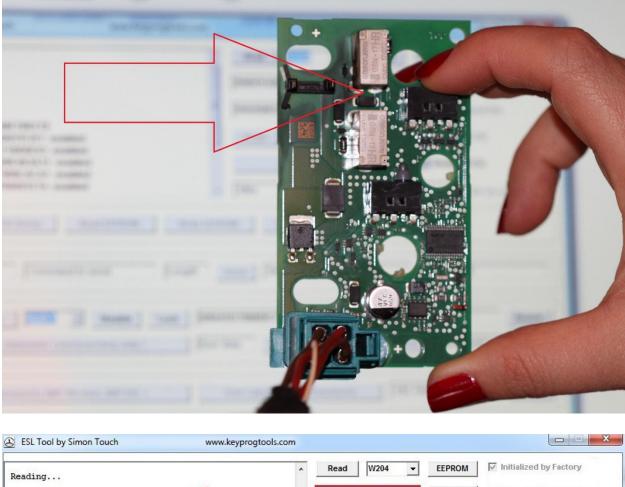

## P.S Hidden Defect Protection diodes Black traces around, it is carbon contamination from sparking DC Motor.

www.keyprogtools.com info@keyprogtools.com