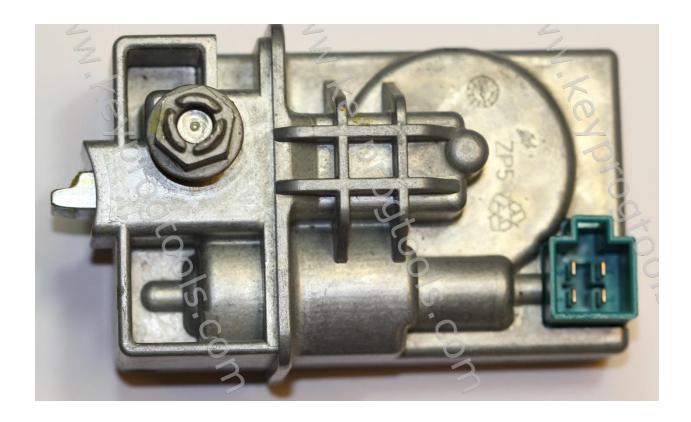

## How to change MB ESL/ELV Motor Repair NEC Moving position

- Most of the ESL problem comes from defective ESL Motor.
- To change the Motor, follow our instructions.

• Remove the ESL from the car, use star screw driver number 5 or 6 and open the ESL.

• Remove the board screw.

• Use a screw driver to pull the ESL board.

- Remove the ESL PCB, plug the power/K-Line socket.
- Press and hold the switch on top and click one read to check the switch functionality, software will show you the ESL in Locked position.