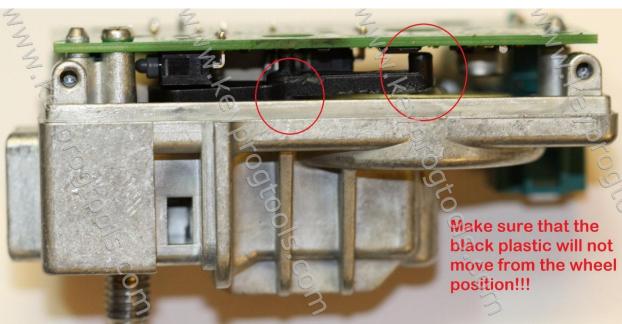

• Press and hold the 2 switches and click on read. You will see the ESL in Unlocked position.

- Keep holding the 2 switches and disconnect the power from the ESL, now NEC Calculation is on unlock position.
- Change the ESL Motor with new one and assemble the ESL on unlock position, it is recommend to put some grease under the ESL wheel.
- If you disconnect the power and the ESL is in Moving position, this will kill the ESL NEC after the assembling.

- If you choose the Locked switch position and you assemble the ESL on Unlocked position, this will kill the ESL NEC.
- Assembles the ESL on UNLOCKED position.

You can always change the ESL Vin/mileage/production date and part number by K-Line.