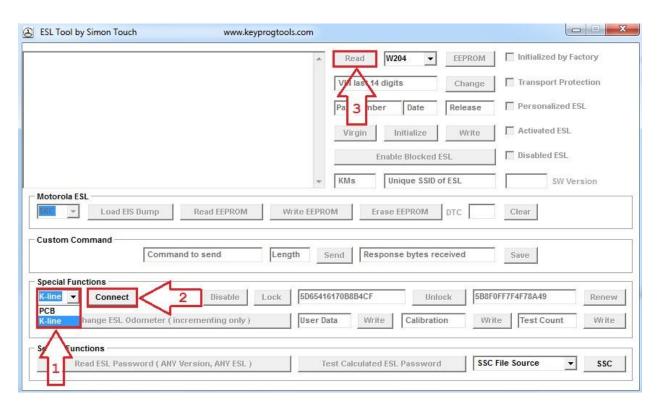

• Open the ALL IN ONE MB Software, and select ESL.

• Select K-line, connect and click on read.

• Device will show you if the ESL is reparable or not, ESL Status and Motor position.

If it's repairable, follow the instructions to test the ESL switches, fix the ESL NEC moving position, and change the ESL Motor without killing the ESL NEC.