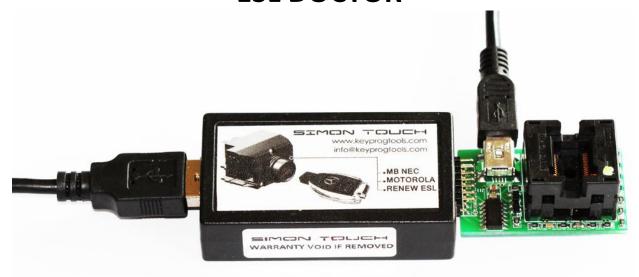

## **ESL DOCTOR**

## **ESL Voltage must be 12V Minimum 8A**

- P.S CHANGING THE ESL MOTOR AND ASSEMBLING THE ESL WITHOUT REPARING THE NEC MOTOR POSITION WILL KILL THE ESL NEC, In this case you need to renew the ESL using STMB015 function.
- Plug the MB NEC Steering device by K-Line.

• Open the ALL IN ONE MB Software, and select ESL.

• Select K-line, connect and click on read.

• Device will show you if the ESL is reparable or not, ESL Status and Motor position.

If it's repairable, follow the instructions to test the ESL switches, fix the ESL NEC moving position, and change the ESL Motor without killing the ESL NEC.