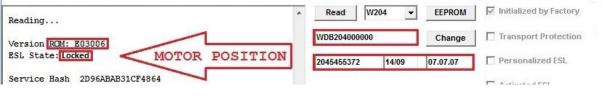

• Remove the ESL from the car, use star screw driver number 5 or 6 and open the ESL.

• Remove the board screw.

• Use a screw driver to pull the ESL board.

- Remove the ESL PCB, plug the power/K-Line socket.
- Press and hold the switch on top and click one read to check the switch functionality, software will show you the ESL in Locked position.