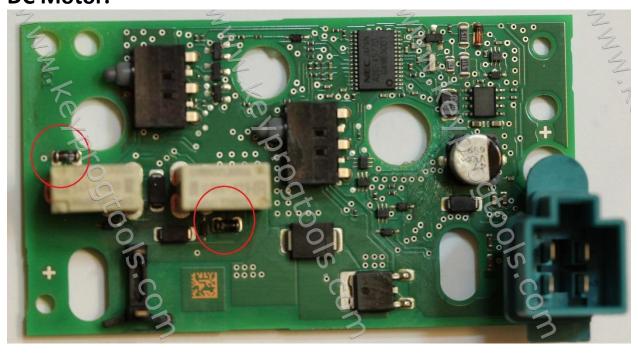

## P.S Hidden Defect Protection diodes Black traces around, it is carbon contamination from sparking DC Motor.

www.keyprogtools.com info@keyprogtools.com