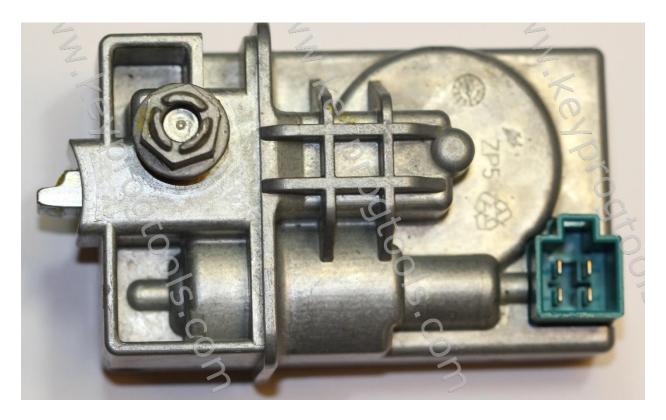

• Press and hold the 2 switches and click on read. You will see the ESL in Unlocked position.

- Keep holding the 2 switches and disconnect the power from the ESL, now NEC Calculation is on unlock position.
- Change the ESL Motor with new one and assemble the ESL on unlock position, it is recommend to put some grease under the ESL wheel.
- If you disconnect the power and the ESL is in Moving position, this will kill the ESL NEC after the assembling.