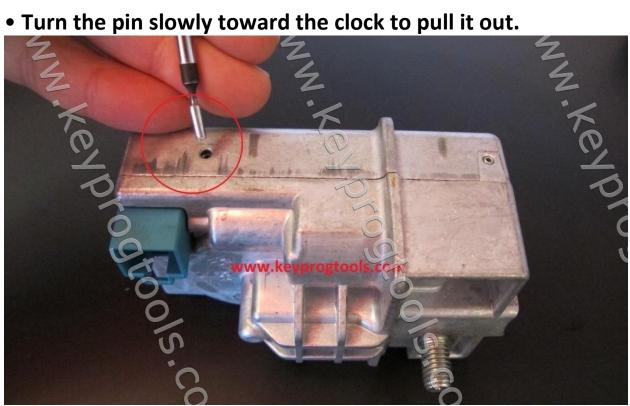

• Remove the ESL from the car, use star screw driver number 5 or 6 and open the ESL.

• Remove the board screw.

• Use a screw driver to pull the ESL board.

- Remove the ESL PCB, plug the power/K-Line socket.
- Press and hold the switch on top and click one read to check the switch functionality, software will show you the ESL in Locked position.