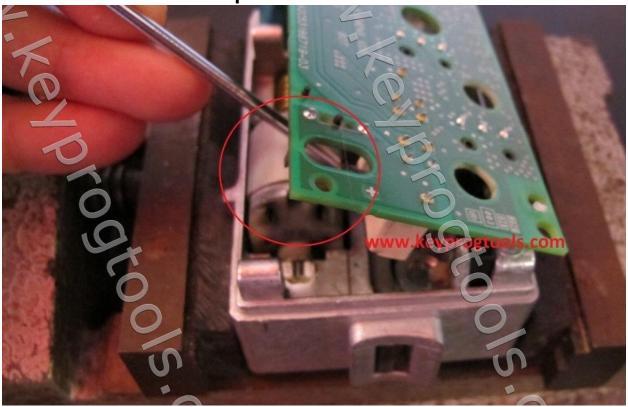

• Press and hold the 2 switches and click on read. You will see the ESL in Unlocked position.

- Keep holding the 2 switches and disconnect the power from the ESL, now NEC Calculation is on unlock position.
- Change the ESL Motor with new one and assemble the ESL on unlock position, it is recommend to put some grease under the ESL wheel.
- If you disconnect the power and the ESL is in Moving position, this will kill the ESL NEC after the assembling.