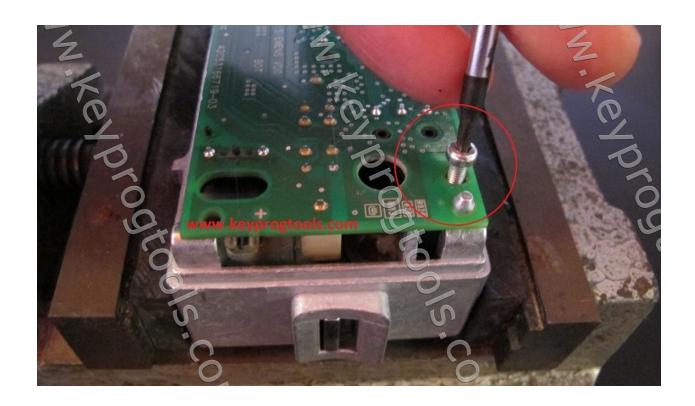

• Remove the ESL from the car, use star screw driver number 5 or 6 and open the ESL.

• Remove the board screw.

• Use a screw driver to pull the ESL board.

- Remove the ESL PCB, plug the power/K-Line socket.
- Press and hold the switch on top and click one read to check the switch functionality, software will show you the ESL in Locked position.